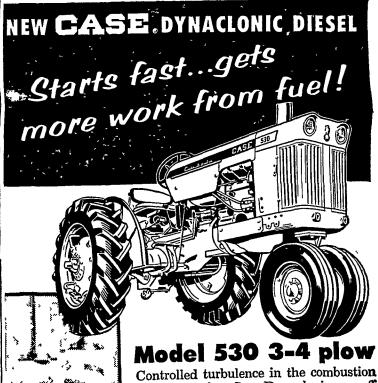

## ORGANIC PLANT FOOD CO.

GROFFTOWN RD.

Next to the Waterworks

chamber makes Case Dynaclonic pay off BIG in faster starts, cleaner burning and greater fuel efficiency. This amazing 3-4 plow diesel ... made in America by Case .. has the ruggedness and ground-hugging traction you need for heavy work the compactness and maneuverability you like for all-around utility. Eagle Hitch or flexible 3-point hitch that mounts most any 3-point implement. Dynaclonic diesels also available in 3-plow and 4-plow sizes. We're ready to demonstrate!

4 TRANSMISSIONS . . . Case-o-matic Drive . . Standard 4-Speed . . . Tripl-Range 12-Speed ... 8-Speed Shuttle.

4 MODELS . . . Dual Front Wheel . . . Single Front Wheel . . . Adjustable Front Axle . . . Standard 4-Wheel. Other models of spark ignition tractors available in the same horsepower range.