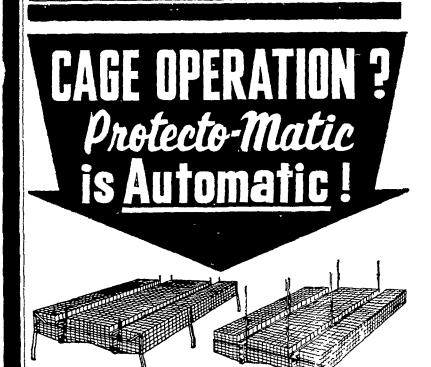

The new \$75 denomination Series E Savings Bond, bearing the portrait of the late President John F Kennedy, goes on sale during "Operation Security"-Treasury's 1964 Savings Bonds campaign.

AUTOMATIC ON LEGS

HANGING AUTOMATIC

Featuring

- AUTOMATIC FEEDING
- AUTOMATIC WATERING
- AUTOMATIC CLEANING
- COMPLETE VENTILATION
- AUTOMATIC EGG COLLECTING

Send Coupon Today for Complete Portfolio On Our "One Source" Package Operation. Get the Facts on Protecto-Matic Profit Building, Labor Saving Equipment.