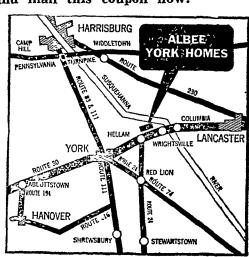

Rt. #30, R. D. 1, Lincoln Hwy. East

Hellam, Pa.

PH. 255-7611

Saturday 9-6, Daily 9-9. If you can't come in person, clip and mail this coupon now.

| Name                                                                                         |       | MAIL TO:                                             |
|----------------------------------------------------------------------------------------------|-------|------------------------------------------------------|
| Address                                                                                      |       |                                                      |
| City                                                                                         | State | ALBEE KEY                                            |
| Phone                                                                                        |       | & YORK HOMES                                         |
| The size of lot we are planning to build on is                                               |       | 7241 Paxton St.<br>Rts. 322 & 422<br>Harrisburg, Pa. |
| Riease send me Albee's Wonderful New Catalog  Please send me Albee's new "Design-a-Room" Kit |       | LF                                                   |
| Please enclose 50¢ each to cover handling and postage.                                       |       |                                                      |