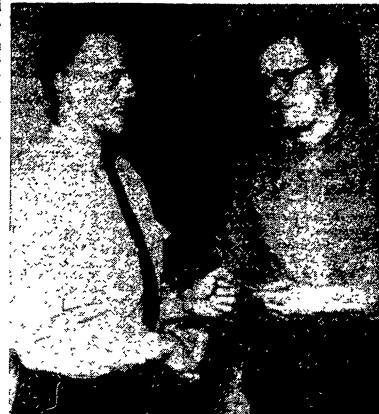

AN AWARD FOR OUTSTANDING wildlife conservation work was presented Wednesday night to Jay Foreman, Lititz R1, right, by C. James Williams, District Game Protector. Presentation, on behalf of the Penna. Game Commission, was made at the roundup meeting of the Lancaster County 4-H Wildlife club.