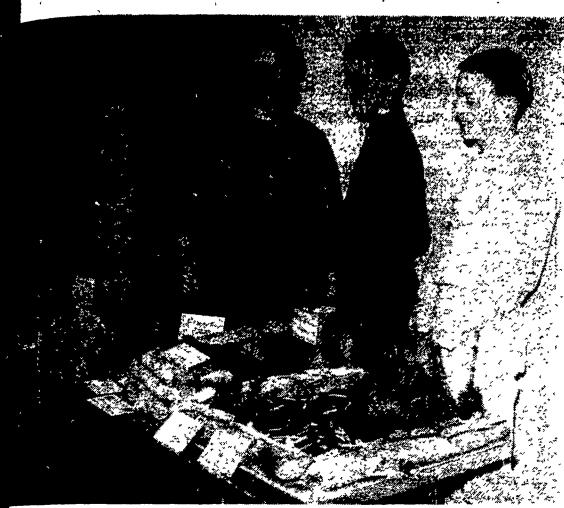

WINNING DISPLAY AT THE 4-H Wildlife club roundup was this model beaver lodge exhibited by Annette Long, Lititz R3. Miss Long explains the model o first and second year winners, Michael Hosler, Manheim R3, center, and Eric Stoner, 1051 Eden Road, Lancaster. L. F. Photo.

L. F. Photo.

(Continued From Page 8)

ler also won top awards for total project score.

In exhibits, Wilbur Hosler, Manheim R3, placed second in Miss Long, Stoner and Hos- first year competition. Robert Murry, Lititz R3, was runnerup to Stoner in second year projects, and Carl Siegrist was second in third year exhibits.