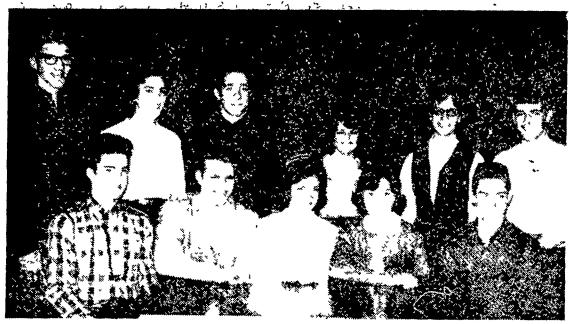

OFFICERS OF THE RED ROSE BABY BEEF AND LAMB CLUB pose after their recent election. They are, seated, l. to r, president, Eugene Hosler; vice president, Kenneth Weaver; assistant secretary, Nancy Frey; secretary, Carol Ann Hess, and treasurer, Kenneth Hess Standing, l to r, are song leaders, William Houser and Judy Longenecker, game leaders, Jay Bixler and Anna Mae Donough; news reporters, Janet Frey and David Heisey. L. F. Photo