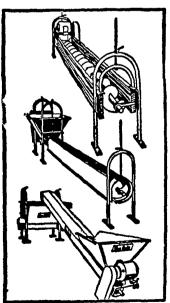

### Straight-out Auger Feeder

With VanDale units you can custom build the bunk feeding set-up to fit your needs. Drive section includes hopper, drive assembly and 10', high capacity 9" auger. Additional auger sections are in 10' units and are easily coupled.

### Feed-R-Flo Bunk Feeder

The new, all-metal complete feeder. High capacity 9" auger rotates within tube. Gives all-weather protection, even feed distributtion, and lower operating cost.

#### **C**onveyor Trough

An Important link in automatic feeding. Positioned below allo chute, the VanDale conveyor trough carries the silage to the bunk feeder. Primary section includes hopper, drive assembly, and 10', 9" auger. Additional 10' auger sections may be added.