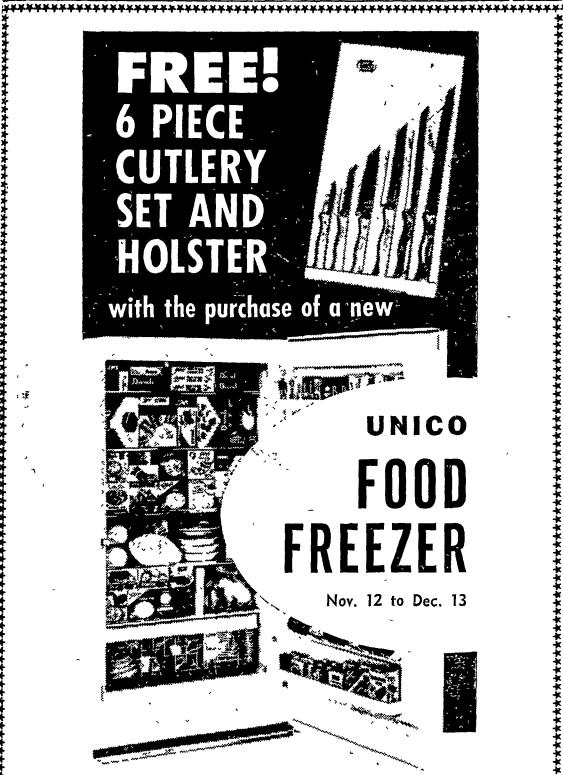

### con.

Ekco Molded Pakkawood Cutlery Set includes 3" paring knife, 5" utility knife, 6" sandwich knife, 8" roast slicer, 8" poultry slicer and 9" ham slicer. Blades are made of stainless steel. Handles are polished molded Pakkawood. Knives are dishwasher safe . . . won't stain or tarnish. Hardwood holster holds knives safely and can be easily hung anywhere.

A Unico Freezer is just right for the budget-wise farm wife. It combines economy with all the plus features of higher priced freezers: straight line space-saving design . . . whisper quiet operation . . . automatic temperature control . . . and many more. And all Unico freezers have a 5-year warranty plan ... even against food spoilage. They're available in chest and upright models.

### FOR YOUR FREE CUTLERY SET ORDER A UNICO FREEZER TODAY

Lancaster \_\_\_\_\_ 394-0541 New Holland ...... 354-2146 Quarryville \_\_\_\_ ST 6-2126