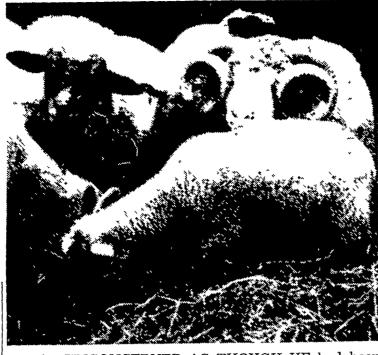

AS UNCONCERNED AS THOUGH HE had been born at the normal time, the lamb in the picture was dropped in late August from a March mating of the black faced ewe and the ram with the curled horns. Ten of the ewes in the flock are Dorsetts, but this one ıs a grade Suffolk. L. F. Photo.