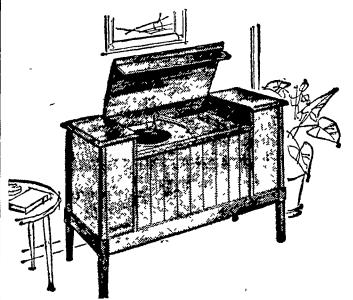

### 1963 General Electric CONSOLE STEREO

- 4 Acoustically Balanced Speakers
- Solid Hardwood Cabinetry
- 4 Speed Record Changer
- Record Storage Compartment
- Choice of Four Furniture Finishes
- AM/FM Tuner Optional

ON SALE AT

\$149

In Antique Mahogany

WHY SETTLE FOR LESS!