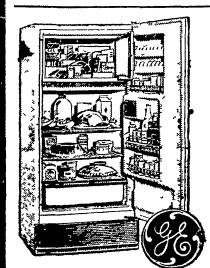

### REFRIGERATOR

11.8 CU. FT.

WITH CONVENIENT "CROSS TOP"
FREEZER COMPARTMENT
ON SALE AT

2001

With Trade

FAMOUS FOR RELIABILITY

A TREMENDOUS "ALL OUT SALE" VALUE

12.2 Cu. Ft.