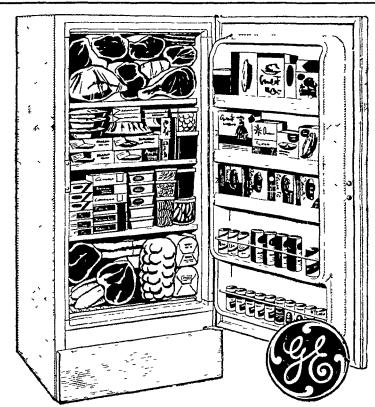

### Deluxe GE UPRIGHT FREEZER

HOLDS OVER 425 LBS.

ON SALE AT

\$199

NONE BETTER ANYWHERE

NO MONEY DOWN! 36 MONTHS YAY!