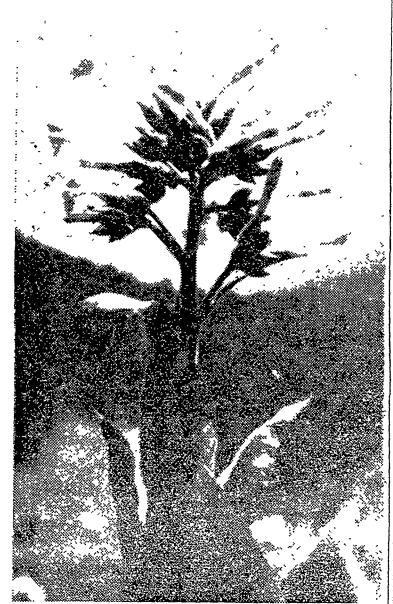

#### MH-30 halts tobacco suckers -increases yield up to 20%

Sprayed correctly at full-flower stage, MII - 30 prevents sucke: growth to produce higher quality tobacco. And because remarkable MII-30 retards sucker growth chemically, it cuts the cost and labor of hand suckering tobacco.

More and more growers are producing higher yields of quality tobacco, some as high as 20%, as they eliminate back breaking hand labor with MII-30 and increase profits. Isn't i time you tried it? For full information, see your local supplies or write: Dept. 7163 - MHT, Elm Street, Naugatuck, Connecticut.