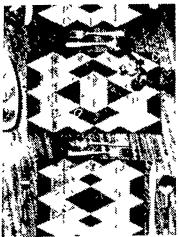

COLORFUL AIR OF THESE PLACEMATS belies the ease with which they're made. The method set forth in the new, easy-to-follow instructions guarantees that anyone can make the various shapes fit together precisely and neatly. A chart, exactly the size of each diamond is provided. By measusing the material against precisely cut pieces of carboard and hand stitching the pieces to-gether, a truly "professional looking" result is insured. Free instructions are yours with a request for Leaflet No. PH-1809 and a stamped, self-addressed envelope.