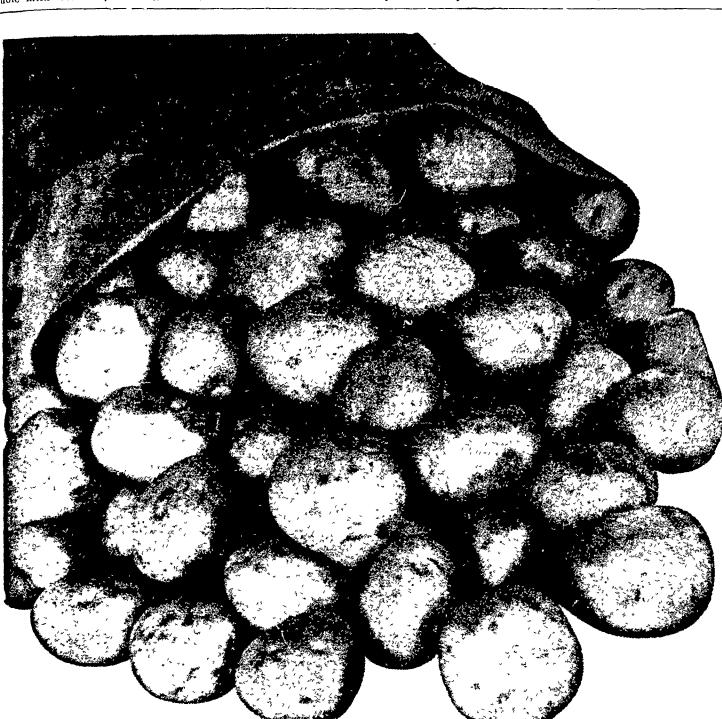

# Du Pont MANZATE stops blightsgives you bonus yields, more No. 1's

As much as 40 extra bushels an acre—that's the bonus yield you can expect when you spray Du Pont "Manzate" maneb fungicide! "Manzate" is easy to use; its results have been proven in years of use. It stops early and late blight cold. Growers in all major potato-producing areas rely on "Manzate" for top disease control - the kind that gives you more #1's, higher profits. Get a supply from your dealer now. For more information, write E. I. du Pont de Nemours & Co., (Inc.), Room 2543-N. Nemours Building, Wilmington 98, Delaware.

On all chemicals follow label instructions and warnings carefully

### MANZATE AND OTHER DUPONT PRODUCTS

distributed by J. C. EHRLICH CHEMICAL CO., INC.

786 East Chestnut Street

Phone EX 7-3721