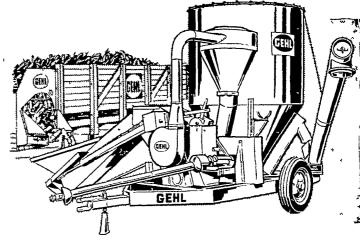

# New Gehl Mix-All

IT GRINDS! IT MIXES! IT DELIVERS THE FEED!

## PORTABLE...PTO-POWERED GEHL MIX-ALL

makes 2 tons of feed in minutes . . . then takes it to self-feeders, bunks, bins or bags.

Look at this. shovel in ear coin at the crib, pick up grain at the bin or selfunloading wagon, add concentrate or premix automatically Big payoff take the finished feed where you want it — bunks, bins, bags or self-feeders. More details at our store—stop in soon.

GEHL PUTS ALL PRICE FACTORS IN YOUR FAVOR