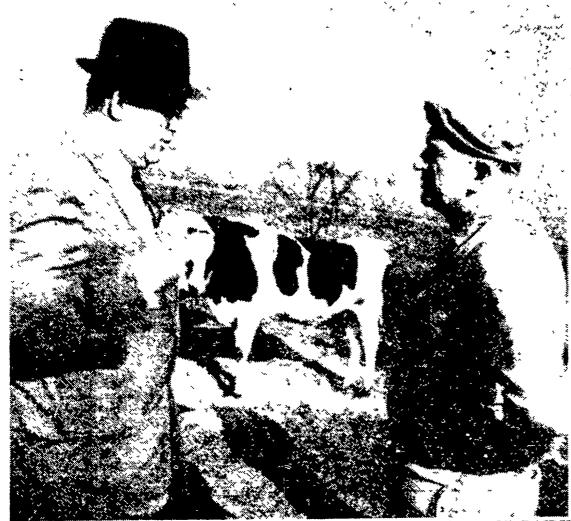

TWO FARMERS FIND COMMON GROUND WHEN DISCUSSING DAIRY HEIFERS even though one's native tongue is English and the other's is Polish Henry Hackman, Dairyman-School teacher of Manheim R2, left, shows some of his replacement Holstein heifers to Edmund Apolinarski, a visitor to the Hackman farm from Posnan, Poland Last year Hackman, visiting for several weeks on the state-owned farm managed by Apolinarski, found that his host in Poland could understand his "Pennsylvania Dutch" and speak back to him in German Hackman invited Apolinarski to visit the Lancaster County farm, and this week L F Photo the invitation was accepted

#### Visitor

(Continued from Page 1) vakia and East Germany and installed on the faims

Apolinarski will visit the US Department of Agriculture experiment station at Beltsville the Pennsylvania State University, as well as a farm in the midwest before return-

Buyer of Oak, WALNUT, Poplar, ASH, etc

C. J. CHARLES LUMBER New Providence, Pa. Phone ST 6-3108

ing to his family in early June He is married has one daughter, 18, and a son five