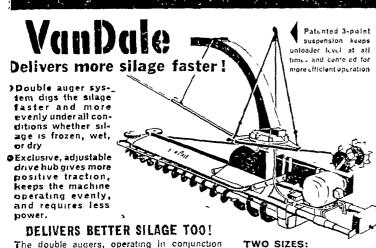

# \*\*\*\*\*\*\*\*\*\*\*\*\*\*\*\*\*\*\*\*\*\*\*\*\*\*\*\*\*\* Get the BIG silo unloader value!

The double augers, operating in conjunction with the patented V-paddle impellers, digs the silage, mixes it thoroughly, and then throws it down the chute. Your cows and cattle get good, palatable sitage not a powdered mash as often happens with unloaders using blowers not a powdered mash as so