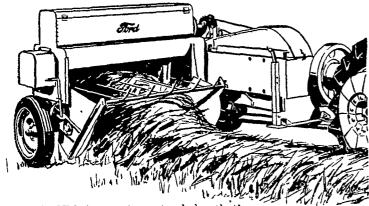

# For the Average Hay Producer FORD 150 HAY BALER

A PTO-driven, twine-tie baler that's both economical and efficient Bales up to 5 bales per minute, or 8 tons per hour.

You don't have to have big acreages of hay to make a baler pay for itself—not if it's a Ford 150 hay baler! Low cost and dependable, this compact baler has many of the same features that have proved so successful on larger Ford balers. It'll make top quality bales at minimum cost! And with your own baler, you'll be able to time having operations more precisely to the crop condition.

Come in and Check Feature for Feature . . . See why it's today's outstanding baler for the average hay producer . . . Right for limited acreages