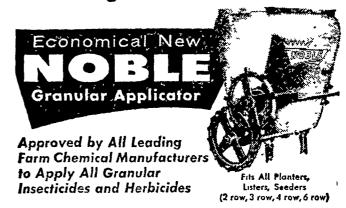

#### NOBLE Granular HERBICIDE APPLICATOR fits all Planters

Join the Big Switch to Granular Atrazine

Powr-Feed Controls and Shut-Off assure precise granular chemical flow . . . without leaking or waste. And, Noble's exclusive Perfect-Pattern Spreader spreads a recommended 14" band of weed killers . . . assures the exact placement of granules which is absolutely necessary for control of weeds.