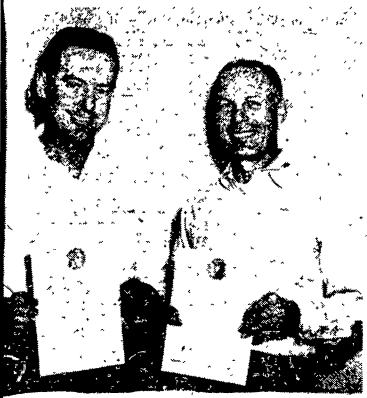

CERTIFICATES OF SERVICE were presented to two ancaster County Soil Conservation Aids recently. Paul inderson. left, was honored for 10 years with the U.S Deartment of Agriculture, Soil Conservation Service Abner ouseknecht, right, received a pin and certificate for his 20 ears in the service. Houseknecht has served his entire 20 ears in Lancaster County after coming here from his nave Sullivan county. He is married and resides at Millers-ille R1. Anderson spent four years in the Bloomsburg Soil-onservation office before coming to Lancaster County six ears ago He is married, has a daughter, 10, and a son, 3 onths, and lives in Bird-in-Hand. The awards were presened in the Lebanon office by Ralph Hunter, area conservaonist for Southeastern Pennsylvania. Both men are assign to the Lancaster County Soil Conservation work unit, fartin Muth, in charge. - L. F. Photo