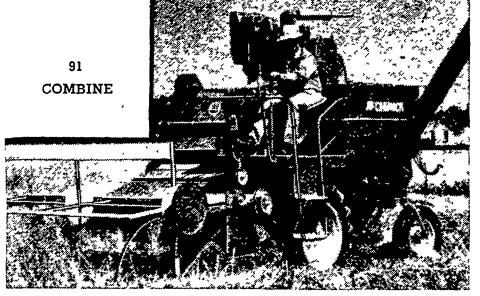

QUESTION &

ANSWER 💍

QUESTION by What machines pay an Early Trader's Bonus?

Industrial tractors and equipment, agricultural wheel and crawler tractors, balers, windrowers, combines, field harvesters, hay conditioners, potato diggers, corn units for combines — they all pay a bonus. And any other implements—like plows, disks, harrows, planters, mowers, wagons—can become bonus machines—ask your dealer.

ANSWER

QUESTION & Can I trade in a combine on a tractor?

You don't have to trade like for like. You might, for instance, trade an old combine, or a baler on a new IH tractor.

46 BALER

FARMALL 460

Come In or Call Today! Let's Talk Trade, and Remember, The Earlier You Trade The Bigger The Bonus