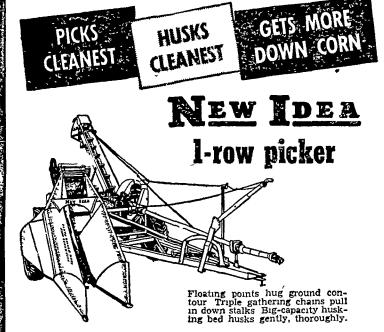

### Does the best picking job... Easiest and safest to use, too!

- bank of grease fittings for husking bed.
- Convenient lever to space snapping rolls, for easier field adjustments, safer operation.
- Permanently shielded PTO shaft; snap-on universal joint.
- 30% fewer grease points; Raise and lower snapping unit by easy-to-reach springloaded hand lift or by hydraulic ' cylinder.
  - Adjustable hitch for best trailing; stronger wagon hitch permits heavier loads.