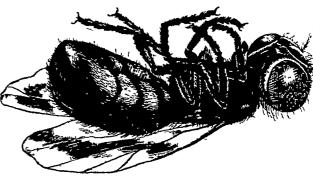

# STONE EAI **SECONDS!**

New ORTHO® Fly Killer D (DIBROM) gives rapid kill without harmful residues Here's why new ORTHO Fly Killer D (DIBROM) is today's most effective fly killer, in and around dairy barns and poultry houses. ORTHO Fly Killer D kills for sure—in seconds! Not just quick knockdown, but permanent kill. Features DIBROM\*-a remarkable, fast-acting insecticide discovery that has been fully tested, with outstanding results
Registered for use around cattle—you can sping in dairy barns without removing cows. Can be used inside poultry houses—can be sprayed inside poultry houses when birds are out. Simple to mix -ORTHO Fly Killer D is concentrated. Mix as and when needed . . . full strength available every time. Equally effective as bait—ORTHO Fly Killer at dealers everywhere.