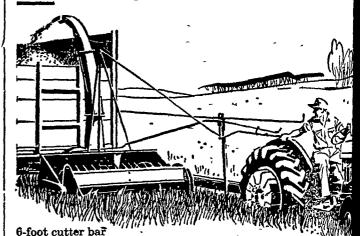

## NOW ... Big capacity chopping and low power requirements

Big tonnage chopping of all your crops—up to 40 tons per hour with the row crop head, up to 35 tons an hour with the 5 or 6 foot cutter bar, up to 8 tons an hour with the windrow pick-up. With Ford you change crop heads in minutes! Power requirements for this s. 1100th running machine are low. Economical, high-efficiency operation chops feeding costs to a minimum. In addl tion there are many other man-saving, time-saving fea tures, such as the built-in knife sharpener and easy to reach controls. Stop in today and find out all about the Ford Forage Harvaser- and the easy credit terms available, too.