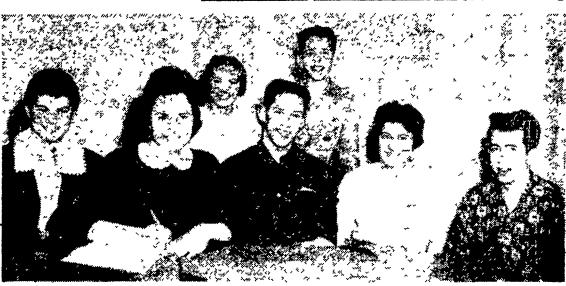

### **COPE & WEAVER CO.**

WILLOW STREET

Ph. Lancaster EX 3-2824

OFFICERS OF THE AYRSHIRE-JERSE ? 4-H club after their election Monday night are, seated left to right, Carol Ann Krantz, Joyce Kreider, R Edwin Harnish, Lucille Kreider and James Brubaker. Standing left to right are Nancy Kreider and Paul