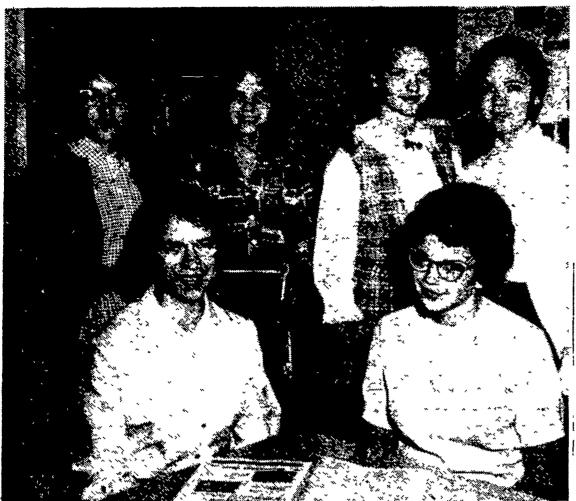

OFFICERS OF THE 4-H GUERNSEY CLUB a.e, seated left to right, Reba Busnong secretary, and Mary Ellen Mumma, president. Standing, left to right are Nancy Stoltzfus game leader, Marie Bushong, song leader; Dorothy Garber, news reporter, and Elaine Stoltzfus, treasurer Not present for the picture was Ellis McSparran, vice president. L F Photo

Real wealth comes to the man wh**o** has learned he is paid best for the things he does for nothing

Guernsey 4-H **Elects Officers** 

Mary Ellen Mumma, Manheim R1, was named president of the Lancaster County 4-H Guernsey Club at the Willow Street R2. reorganizational meeting on Monday night.

the meeting in the Solanco Paul Ankrum, and Robert vocational agriculture - room McSparran. Kenneth Young Quarryville were vice is Junior Leader.

president, Ellis McSparren Peach Bottom R2; secretary Reba Bushong, Columbia R2 treasurer, Elaine Stoltzfus Ronks -R1; Game Leader Nancy Stoltzfus, Ronks Ri song leader, Marie Bushong Columbia R2, and news porter, Dorothy Garber

Adult leaders of the club are Harry Mumma,  $Ell_{18}$ Other officers elected at Denlinger, Melvin Stoltzfus