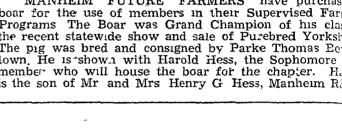

MANHEIM FUTURE FARMERS have purchased boar for the use of members in their Supervised Farming Programs The Boar was Grand Champion of his class the recent statewide show and sale of Purebred Yorkshires The pig was bred and consigned by Parke Thomas Ecive the same as the 645 pounds town. He is shown with Harold Hess, the Sophomore FFA member who will house the boar for the chapter. Hard is the son of Mr and Mrs Henry G Hess, Manheim R3