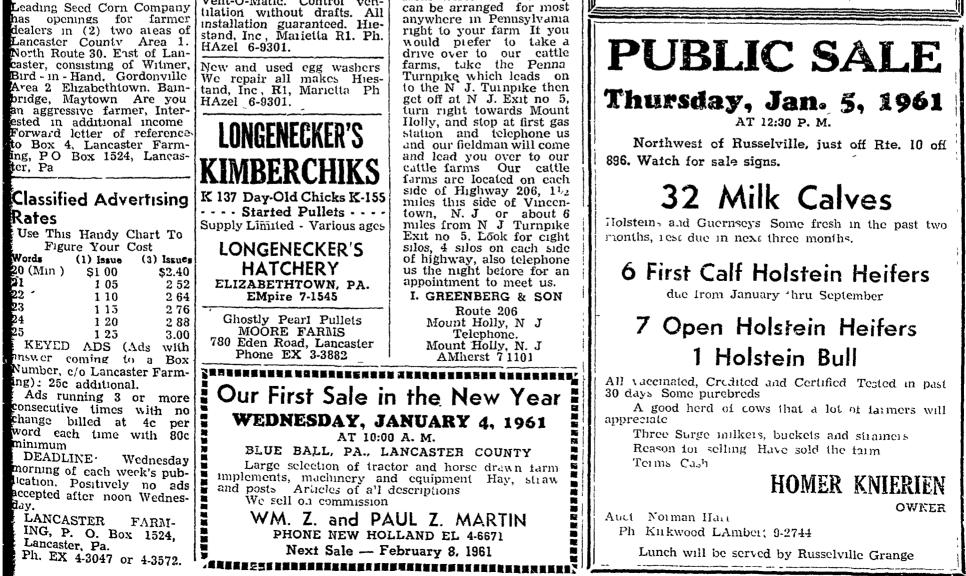

caster EX 4-1796 ANY DAIRY FARMER that reads this ad and is interested in putting on a few good Wisconsin milk cows to step up your milk production, please drop us a card right away giving

will contact you right a-way at your farm. Look your herd over and check them over closely and cull out your beef to make room for good cows We have a very good market for your culls and any kind of beef cows that you might want to trade. We are receiving 2 to 5 trailer loads a week from Wisconsin. Delivery can be arranged for most New Holland, Pa.

# Farm For Sale

Highly Productive Farm. 7 miles Northwest of Manheim, near Chiques Church in Rapho

51 ACRES of DEEP RICH LOAM soil in very high state of cultivation 6 acres of GOOD PASTURE with spring fed stream 11/2 acres timber.

Attractive Stone House