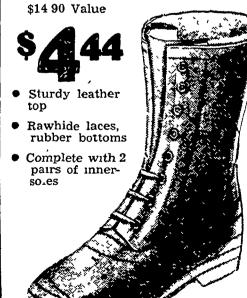

\$8.98 Value! Boys' HOODED COTTON

QUILT LINED **PARKAS** 

\$446

OPEN HANDLE WESTINGHOUSE STEAM or DRY JRON

\$17.95 Mfgr's List

MEN'S SHOE PAC