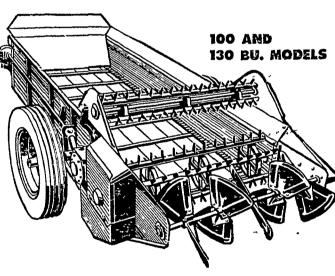

## FORD PTO MANURE SPREADERS

### COMPARE, FEATURE BY FEATURE FORD GIVES YOU MORE!

- Rigid steel box frame with Disc type friction overload
- Penta treated wood box
- Roller chain drives
- Single lever control of 5 apron
- Independent throw-out of beaters or apron
- clutch
- "No arch" design for easier loading, less plugging
- Self-cleaning beater teeth and replaceable paddle widespread
- Quick attaching "Snap-on" PTO coupling