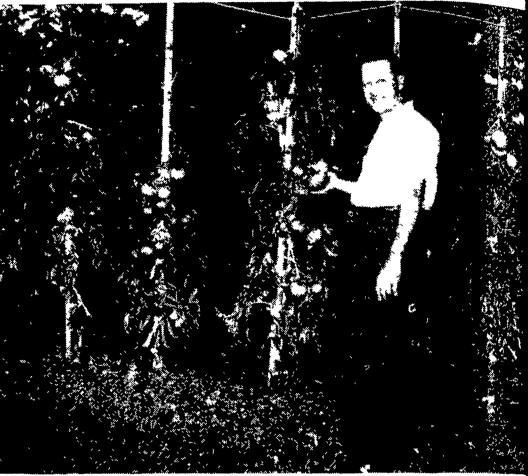

## **Twelve Foot Stalks Grow Big Tomatoes At Millersville**

Tomato stalks 12 feet high place

ches in circumfeience wei- two varities of staked tous, but to Sam Campbell of for the past several years Danish scoring system, will sions have become common- toes here is TLC (tender

Campbell, working with ghing 112 to 2 pounds are matoes in his back yard, nas strictly a novelty to most of had stalks over 12 feet tall "The secret of big toma-

loving care)." Campbell with pride.

Starting with study ants of the Big Bo, Glamor varities secured May from the hotbeds Amos Funk, Milleisville Truck Farmer, Campbo hand feeds his plants the idea of growing the gest fruits possible on tallest plants possibie

(Turn to page 11)

SAM CAMPBELL OF MILLERSVILLE HAS A RIGHT TO SHOW PRIDE in the Some of the fruit scales 14 to 15 inches in circumference and we almost two pounds Many of the fruit clusters have eight or nine tomatoes and beer so heavy that they have to be supported to keep the blossom spur from breaking Tender loving care grows them this big, Campbell says —L F PHC