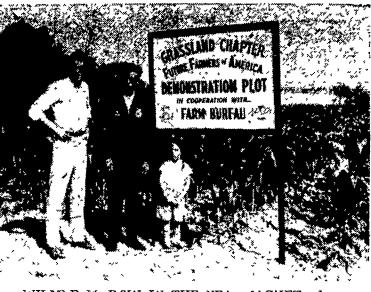

by a victher method You owe it to yourself to vo di and merit of Chiropractic as a health scrvice Advertisement:

demonstration as its first ma- at Garden Spot High, has tajor community project, the ken complete charge of the Grassland Chapter Future demonstration plot, and is Farmers of America, located doing all the work, receiving at the new Garden Spot high advice from the FFA chap-School, New Holland, is ter and the Lancaster County hopeful of aiding farmers Farm Bureau Cooperative Association

WILMER MARTIN IN THE FFA JACKET the corn demonstration plots he is conducting in cooperation with the local chapter of Future Farmers of America with his teacher of vocational agriculture, Robert Herr, as brother Donnie listens in Witmer is a student at New Holland High School and a member of the Grasslands FFA