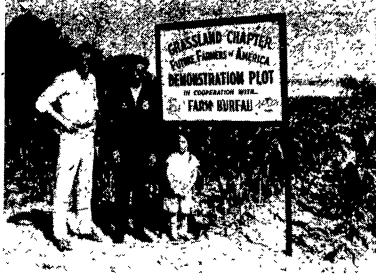

by a victher method You owe it to yourself to vo di and merit of Chiropractic as a health scrvice Advertisement:

demonstration as its first ma- at Garden Spot High, has tajor community project, the ken complete charge of the Grassland Chapter Future demonstration plot, and is Farmers of America, located doing all the work, receiving at the new Garden Spot high advice from the FFA chap-School, New Holland, is ter and the Lancaster County hopeful of aiding farmers Farm Bureau Cooperative Association

WILMER MARTIN IN THE FFA JACKET the corn demonstration plots he is conducting in cooperation with the local chapter of Future Farmers of America with his teacher of vocational agriculture, Robert Herr, as brother Donnie listens in Witmer is a student at New Holland High School and a member of the Grasslands FFA