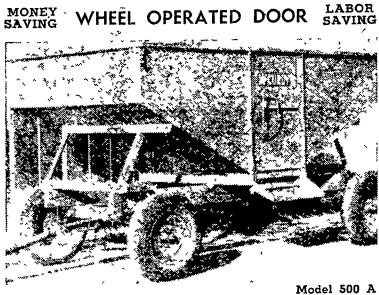

## **McCurdy Gravity Flow Grain Box**

WITH THE EXCLUSIVE

HANDLES EAR CORN - SHELLED CORN - GRAINS BEETS - SEEDS - POTATOES - AND OTHER HARD GARDEN AND ORCHARD PRODUCE

Here it is! The sensational McCurdy Wheel Operated gravity flow crop handler The unanimous choice of every farmcr who has seen its operation A wheel operated, locking rack and pinion gear device provides the last word in smooth, positive door operation Door is easily locked at any opening and is automatically released by backing wheel slightly The demand for this feature has been overwhelming.

You will be pleased with the way the labor saving McCur-dy easily and economically handles and transports farm crops. Be sure to see a McCurdy before you buy - IT PAYS.

**Classified Ads** Get Results

See The New Meyer Hay Conditioner