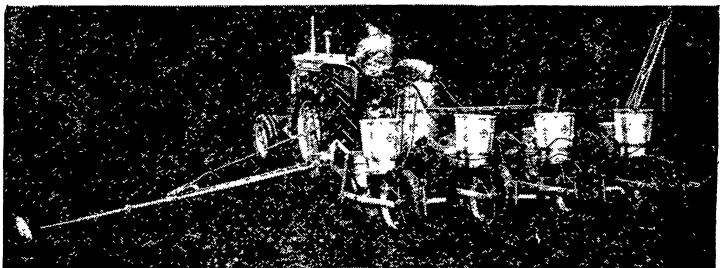

# GLE-ROW

137 East King St.

- 1. Each Row-Flex planter unit plants at its own uniform depth - regardless of uneven ground.
- 2. Buy a 4-row unit this year . . . make it a 6-row planter later — just add 2 more units.
- 3. Plant band fertilize spray pre-emerge for weed control . . . all uniformly for clean stands, fast growth.