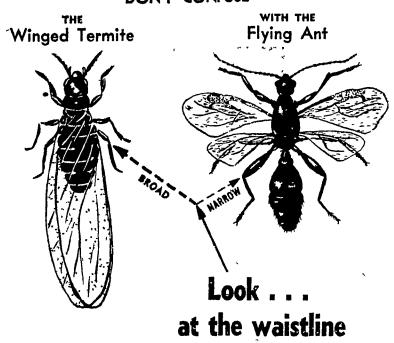

#### Termites or Ants

Many people confuse the winged, sexually mature, termite with the winged ant. While the two insects do look somewhat similar, there several basic differences in be able to discern

Termites do not colonies forms have this constricted wistfront wings.

Only the adult reproducers bodies The workers and soldier's are a milky white in apperance and do not develop wings. Both the soldier and the workers are sexually neutral and cannot reproduce

## TERMITE IDENTIFICATION DON'T CONFUSE

TERMITES AND WINGED ANTS are sometimes confused. The ant has a restricted wasp like body while the termite does not. The body of the termite is not jointed and the wings are of equal length while in the ant, the hind wings are much shorter than the front pair The wings of both the ant and termite wear off a few weeks after the colony 'Swarms' in the spring.

several thousands of the swarm can maintain the termite population in an area. body structure which the Even if all the swarming inaverage home owner should sects are killed, the infestation will not halt. All colon-Ants can be distinguished ies have secondary reproducfrom termites by their thin, ers which do not develop wasp-like waists in either wings but mate in the the winged or the wingless ground and establish new

The workers and soldiers line characteristic of ants. are similar in size and ap-The wings of the termite pearance, but the head of are of equal length, while in the soldier is larger and is the ant the hind pair of equipped with large dark wings are shorter than the brown jaws