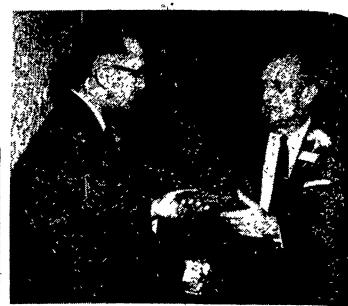

CHARLES G. BURKINS, GENERAL MANAGER the Lancaster County Farm Bureau (reft) accepts a H ton electric watch presented by Willis Esbenshade, dent, on behalf of the board of directors, at the banquet of employees and directors. Mr. Burkins also ceived a desk set from Harold S. Geib, president of employees organization The 187 members, employees directors at the meeting saw Burkins honored for h years of service to the organization. Assistant General ager and sales manager, John Wolgemuth was master ceremonies for a "This Is Your Life" type of program viewing Burkins' employment in the company. Wolgem presented a bouquet of roses to Mrs. Burkins in recogning of her contribution to Mr. Burkins' 25 years of sen Other awards were made for 5, 10, 15, and 20 years of vice to the organization