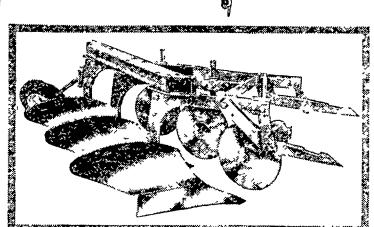

### McCORMICK 2,3, and 4-bottom plows

- 2-furrow No. 211
- 3-furrow No. 311
- (converts to 2)
   4-furrow
  No. 411
- (converts to 3)
- Trip or rigid beams

See how the rugged boxbeam frame provides strength to plow foot-deep furrows! Get more vertical trashclearance than with any mounted plow! See how spring-trip beams guard against hidden rocks, stumps. Ask us to demonstrate!