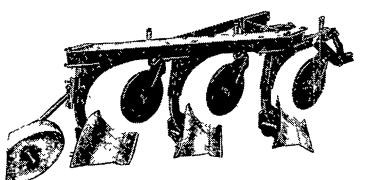

### McCORMICK 2,3, and 4-bottom plows

- 2-furrow No. 211
- 3-furrow No. 311
- (converts to 2)
   4-furrow
  No. 411
- (converts to 3)
- Trip or rigid beams

See how the rugged boxbeam frame provides strength to plow foot-deep furrows! Get more vertical trashclearance than with any mounted plow! See how spring-trip beams guard against hidden rocks, stumps. Ask us to demonstrate!