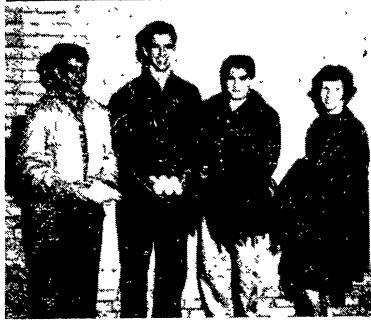

WINNERS IN THE COUNTY 4-H CORN AND TO-BACCO roundup on Tuesday at Bayuk Cigars warehouse proudly display their exhibits. Left to right they are Paul Trimble, Quarryville R1, with a score of 975, Donald Trimble, brother of Paul, with a score of 965 for their corn projects; Billy Hackman, Elizabethtown R3 with a ber of the Electrical Demon score of 982; and Betty Hahn, Columbia R1, with a score stration team that took first the strategy of the Electrical Demon score of 982; and Betty Hahn, Columbia R1, with a score stration team that took first the strategy of the Electrical Demon score of 982; and Betty Hahn, Columbia R1, with a score stration team. of 977 for their tobacco L F PHOTO