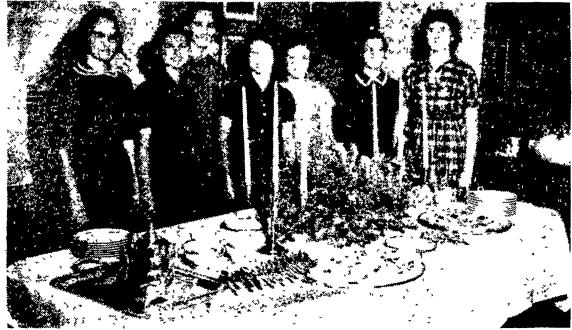

POSED BEHIND THE TABLE DECORATIONS they designed and prepared for tea time at the meeting of the Lancaster County Farm Women's societies are members of the Donegal Future Homemakers of America. Left to right they are Marian Hiestand, daughter of Mr. and Mrs. John Hiestand, Maytown; Evelyn Esbenshade, daughter of Mr. and Mrs J. Ross Esbenshade, Mount Joy R2, Rachel Ann Nolt, daughter of Mr. and Mrs. Mervin Nolt, Mount Joy R1; Helen Musser, daughter of Mr and Mrs. Aram Musser, Mount Joy R2, Dorothy Engle, daughter of Mr. and Mrs. Harold Engle, Maytown; Jane Brubaker, daughter of Mr. and Mrs. Paul N. Brubaker, Mount Joy R1; and Joanne Sherer, daughter of Mr. and Mrs J Samuel Sherer, Mount Joy R2. All the girls are students in the Vocational Home Economics course at Donegal High School.

### Farm Women

(Continued from page 1) Mount Joy R1; Dorothy Engdaughter of Mr. and Mrs an Hiestand, daughter of Mr. and Mrs. John Hiestand, Maytown; Helen Musser, with an older farmer daughter of Mr. and Mrs Aram Musser, Mount Joy R2, of Mr. and Mrs. J. Samuel Shearer, Mount Joy R2.