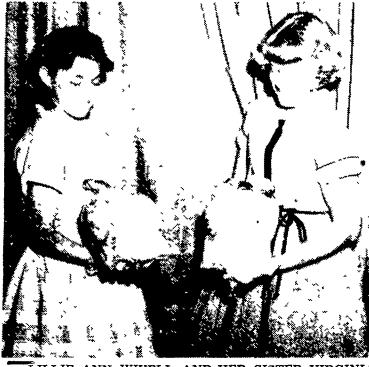

### LANCASTER AUTO CLUB

12 S. Prince St. Dial EX 7-6135

OVER 59,000 MEMBERS IN LANCASTER COUNTY

LILLIE ANN WIVELL AND HER SISTER VIRGINIA display the capons they exhibited at the club roundup at the meeting of the Mount Joy Rotary club on Tuesday. Virginia, on the right, showed the Grand Champion birds while her sister had the Reserve Champions. They are the daugn-ters of Mr and Mrs Clyde Wivell, Columbia R1.