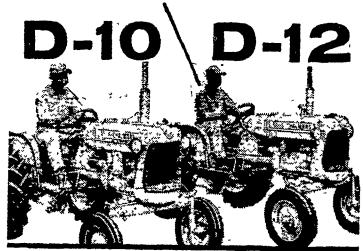

### **NEW!** from Allis-Chalmers

#### Crop-Tailored Power to fit your farm

Work power like this has never been seen in tractors so compact in size. The new one-row D-10 and two-row D-12...with high-clearance styles in each...let you tailor a tractor to fit your particular specialty crop or type of farming. New POWER-CRATER engines . . . with a new kind of "throttled-down," high-torque power let you creep when needed ... or really dig in to handle heavy loads. Let us show you today. Come in or call.