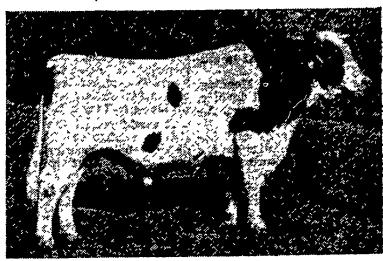

#### **HEPTACHLOR**

**GET YOURS** NOW!

SPECIAL PRICES TO CUSTOM SPRAYERS

P. L. ROHRER & BRO., INC.

**SMOKETOWN** 

Ph. Lanc. EX 2-2659

"Lyon Brook Wallie Queen' considered one of the nations top Holstein sires has been made available to area dairymen, through the artificial breeding service of William H. Walker, Quarryville.

The six-year-old bull was purchased at private sale by Curtiss Improved Stud Serv'ce, Gary, Indiana, with which Walker is affiliated His dam, "Hamaret Queen Prospector," is the only cow in the U.S. to have three production records of more than 30,000 lbs. of milk on twicedaily milking.

Classified "excellent" for type and conformation, the dam has a world record of 35,564 lbs. of milk and 1,319 lbs. of butter fat at 61/2 years of age.

"Wallie Queen" is a proven sire, with his first 10 daughters showing an increase in production over their respective dams, Walker added '