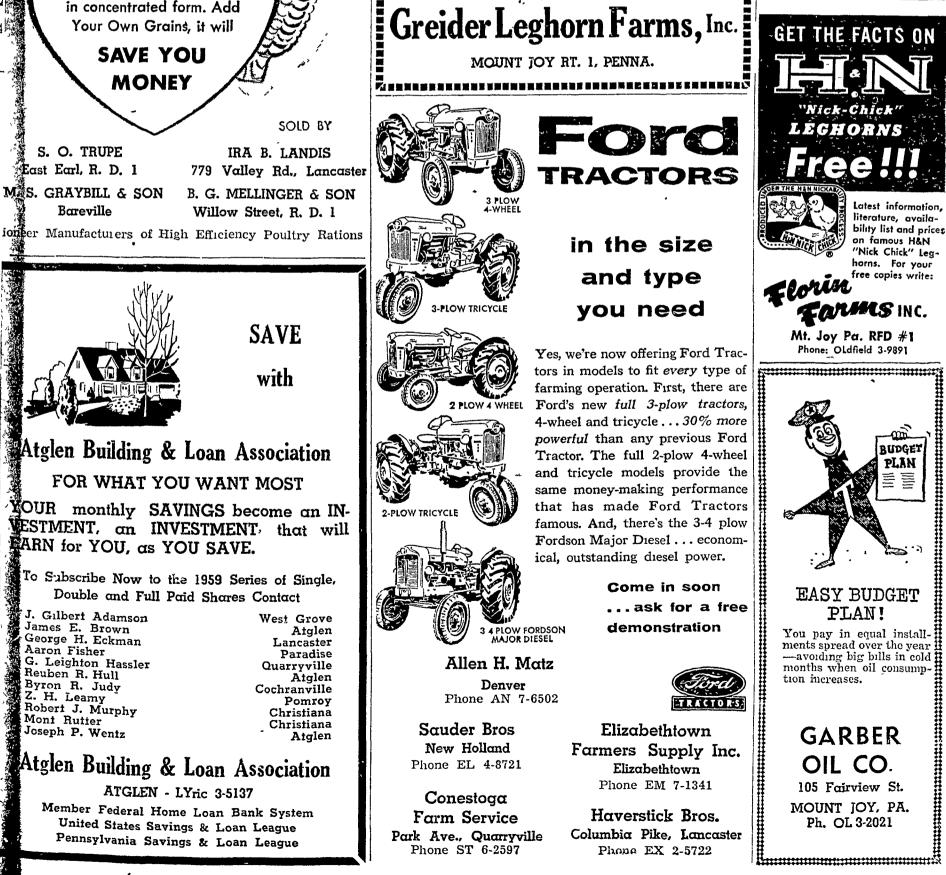

-

Cow, three years and un-

der four, vocational class-2

Com Halladay Ji, Kirkwood

Produce of dam-3, Larry

ia F and Lary L Zell and

Bull calf-2, Risser Reserve senior champion

bull-Endslow and Sons

Three bulls, any age---1, Rissei, 2, Endslow and Sons Two bulls, any age, bred and owned by exhibitor-2 and 3, Risser

Senior yearling heifer-1, Risser, 2 and 3, Endslow and Sons

Junior yearling heifer-1 and 2, Endslow and Sons

Summer yearling heifer-2, Risser, 3, Endslow and son

Senior heifer calf-1, Risser; 2, Endslow and Sons

Junior Heifer calf-5, Risser.

Heifei calf—3, Risser Senior champion female-Risser

Reserve senior champion female—Endslow and sons

Junior champion female-Endslow and sons

Grand champion female-Endslow and Sons

Two females, any age, bred (Turn to page 10)



NG ON CORN? GREIDER

- Super Cross Leghorns
- Shaver Star Cross
- Vantress Arbor Acre **Broiler Chicks**

Broiler Chicks Still Available in January