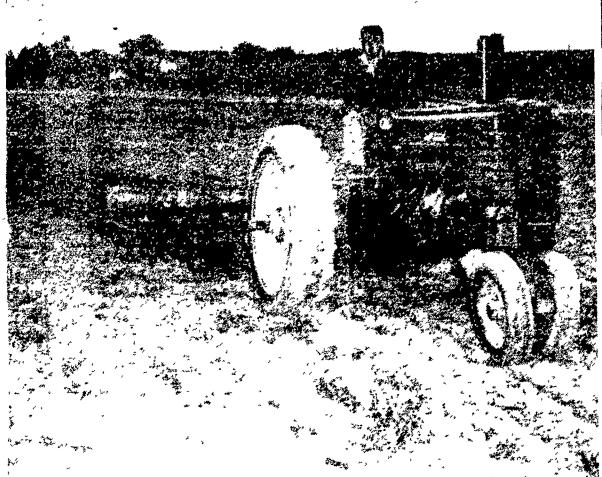

CHRIST S MILLER, 18-year-old Lancaster County Plowing Champion shown driving the tractor he used in winning his 1958

title, "reworking" the field ne plowed to polish his moldboards for the contest LF PHOTO