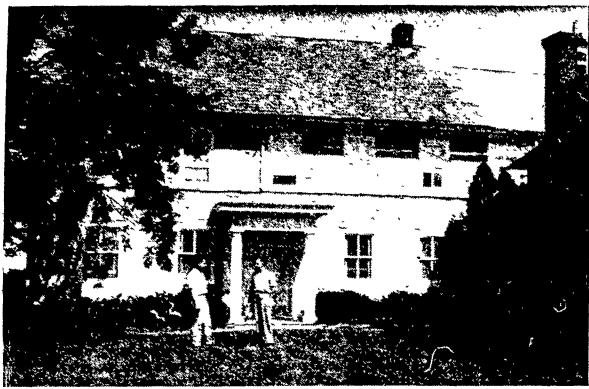

STANDING ON the lawn of the Noah Kreider home at Manheim R3 are David Muth of Doane Agricultural Service, left, and Mr Kreider Kreider is explaining that the house which was built in 1792 had been in the Hershey family ever since that time until it was bought in 1934 from

Mrs Kreider's father. On the wall in the living room of the house is a framed deed bearing the signatures of John, Richard, and Thomas Penn, who granted the farm to a Christian Hersheim, an ancestor of Mrs Kreider.