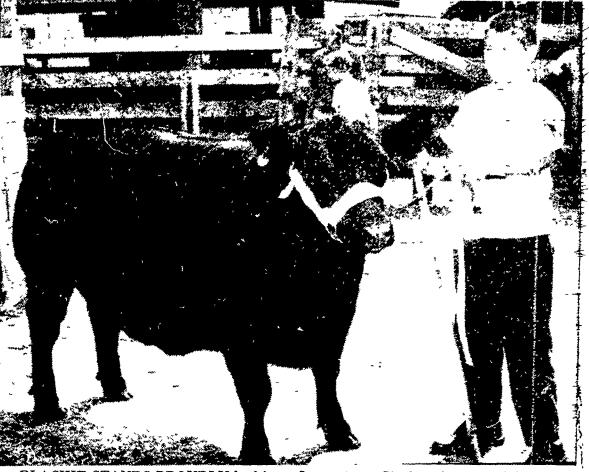

# Greider Leghorn Farms, Inc.

MT. JOY R1, PA.

Phone OL 3-2455

BLACKIE STANDS PROUDLY by his master, Billy Hackman, Elizabethtown, after winning the Grand Championship at the Garden Spot Baby Beef Show at the

Lancaster Stockyards on Wednesday. Blackie tipped the scales at 1,105 and sold for \$1 02 per pound. LF Photo