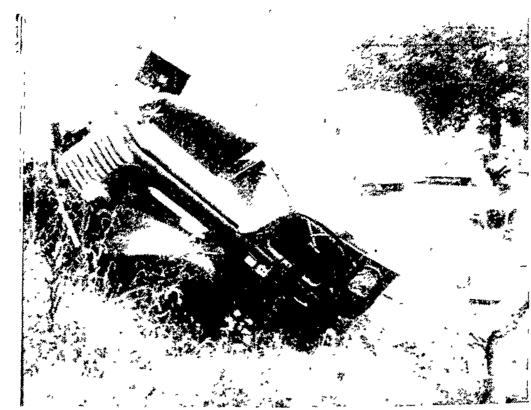

Gregory and his wife the former Mary Alice Eshelman (Pennsylvania State Home Economist '51) of Berks County Pa have two daughters, one thice and one-half years and the other

TOMATO JUICE unwanted was the Miller & Bushong Inc feed situation when a tractor-trailer loaded with manufacturers, Rohrerstown, Pa 15 tons of tomatoes went out of control and rolled over on route 222 a mile north of Refton last Thursday John F Pickel, driver of the truck was unhurt according to State Trooper Chester J Klobukowski who investigated the accident Pickel said

a car and truck stopped ahead of him and when he veered to the right, his load of tomatoes shifted, causing the truck to flip over on its side The damage to the truck, owned by John L Fichtner, Quarryville R1, and the load of tomatoes was estimated at more than \$2500.