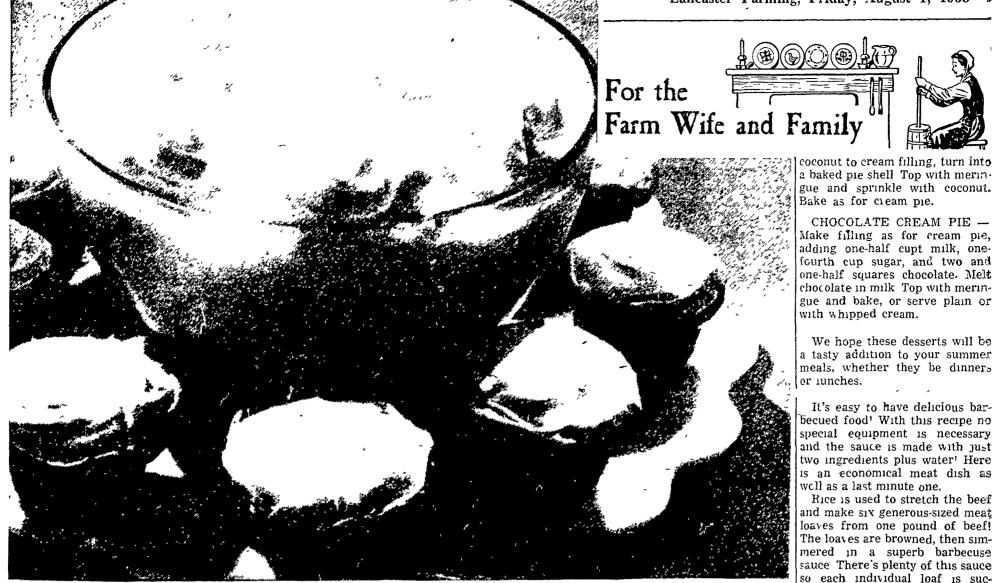

Lancaster Farming, Friday, August 1, 1958-9

AN EGG-RICH dessert fit for a king is Floating Island served with sponge cup cakes. Floating Island is simply chilled soft custard topped with glistening peaks of meringue. (USDA Photo)