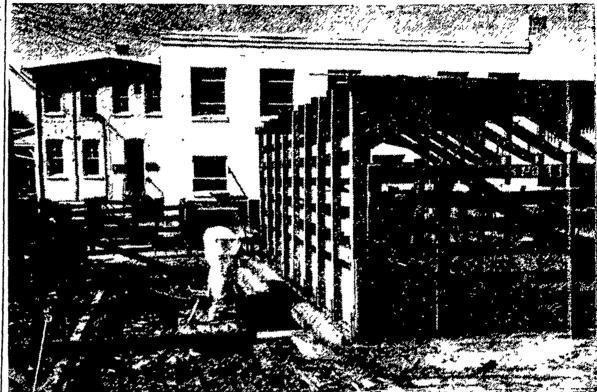

#### Utah Joins Brucellosis-Free States

Effective June 1, Utah was declared modified-certified brucellosis free by the USDA and is the twelfth State, in addition Puerto

A NEW BLOCK building is now under construction at the Number One scales at the Lancaster Stockyards. The scales, also known as the Hooper scales, are located at

the west side of the yards and are the oldest being used. The building will contain offices. (LF Photo)

Mojonnier Bulk Milk Cooler