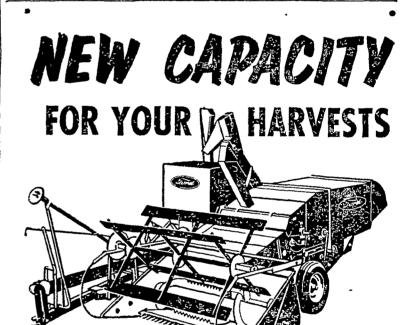

You can add new efficiency to your harvest with this big capacity Ford 7-Foot Combine. Whether you're combining small grain, beans, grass seed or any of the many other combinable crops, you'll find that its performance is fast, clean and economical . . . helps you to get top profits from your yields. Easily handles two 42-inch rows of beans or other combinable low crops.