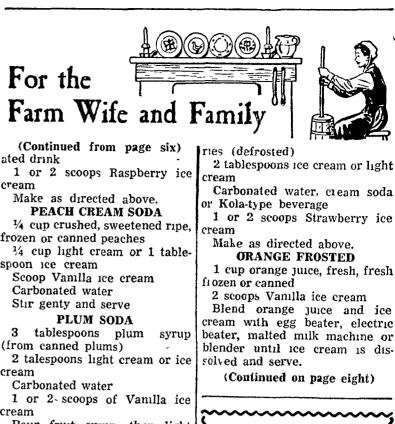

Telephones: New Holland ELgin 4-2112

Terre Hill Hillcrest 5-3455

Lancaster Farming, Friday, June 20, 1958-7

Pour fruit syrup, then light cream or ice cream into glass and stir to mix. Fill glass three-fourth full with chilled caronated water, add ice cream, then more caronated water to fill to the top.

STRAWBERRY SODA 2 tablespoons frozen strawber-

**CHAIN SAW** SERVICE CENTER New & Used **Snavely's Farm Service** 

New Holland EL 4-221

Farm Buildings Cost 50% Less with **Pole Construction and Aluminum Sheets** 