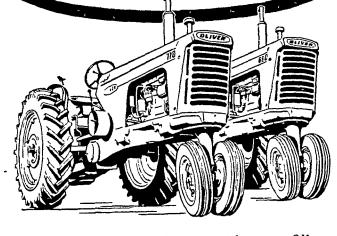

# **Powerful New Arrivals!** OLIVER 770 and 880

Row-Croppers for '58

Put new life into your farming with a new Oliver -3-4 plow 770 or 4-5 plow 880. They're spanking new in looks, in design, in feel.

They put more power to work—in practical new ways. Big, high-speed engines give you more drawbar horsepower than ever-well over the 50 mark in the 880. A new Power-Booster Drive gives you 12 forward speeds and almost one-third more pull for the tough spots—on the go.

In plowing, Oliver's new Power-Traction Hitch transfers extra weight to the rear wheels, keeps you going at full speed. Powerjuster wheels take the work out of changing tread, and power steering makes every maneuver easier.

Come in and see these powerful new Olivers, now in bright new meadow green and clover white. Feel their power, too, and learn how it can help you boost farm profits.