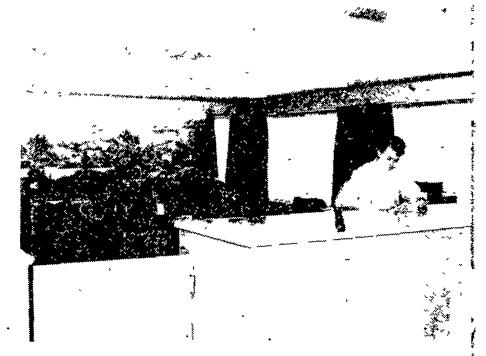

## NEW OFFICES AT 411 W. ROSEVILLE ROAD

Pictured above is the new Farm Credit Office located on West Roseville Rd. between Rt 230 By-Pass and the Manheim Pike.

The above photograph shows the modern facilities provided for the members of the Lancaster Production Credit and National Farm Loan Association Lorraine Kindig, bookkeeper is in the foreground.