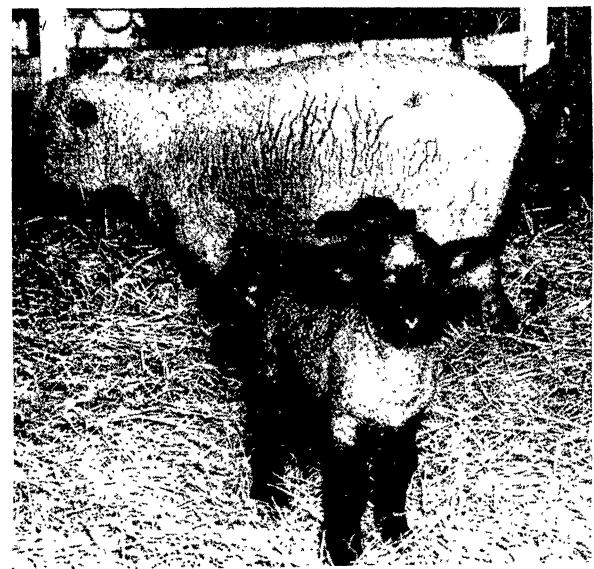

SO FAR THE month of March has shown a disposition about like that of this lamb. Sunny and mild days are drying the ground, making many farmers consider planting a

few more acres of spring oats if possible. The lamb, incidently, is one of the spring crop at Green Meadows farm, Bareville. (LF Photo)